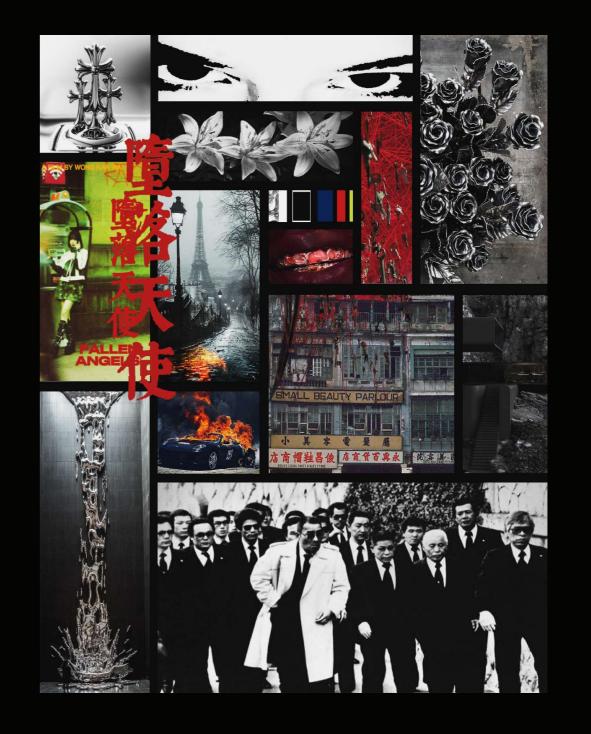

# IN THE MOOD FOR

N THE MOOD FOR ELEGANCE
FOR MY CROPPED ASYMMETRICAL SPENCER.

MY CRUPPED ASYMMETRICAL SPENCER,
MY EARLY INSPIRATIONS HAVE BEEN THE
MOODY, MELANCHOLIC AND DREAMY
CINEMATOGRAPHIC WORKS OF HONG KONG
DIRECTOR WONG KAR-WAI.

ELEGANCE CAN COME IN MANY WAYS. FOR ME, THE PORTRAYAL OF ORGANIZED UNDERGROUND CRIME IN HONG KONG MOVIES
- WHILE IT IS QUESTIONABLE TO ROMANTIZISE MANIFEST, HOW ELEGANCE IS NOT
CONFINED TO A SINGLE DEFINITION BUT FLOWS
THROUGH DIVERSITY IN
MOVEMENT, ATTITUDE, AND EXPRESSION.

MONOCHROMATY, FLORAL ELEMENTS AND CHROME ACCENTS EMBODY THIS ATTITUDE.

18\_\_\_MALE

20 MALE

TRADITIONAL PINSTRIPE

L E F I W I N G C R O P P E D

REVERE Collar

B A C K S I D E
L A C T T H
F L D R A L
P A T T E R N S