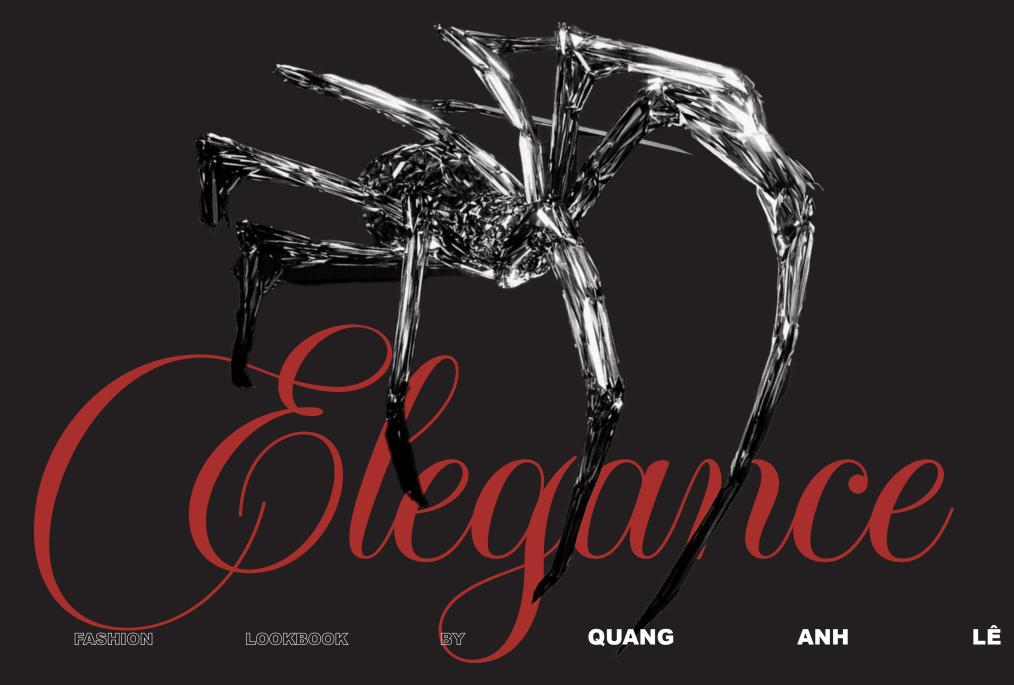

# IN THE MOOD FOR

N THE MOOD FOR ELEGANCE
FOR MY CROPPED ASYMMETRICAL SPENCER.

MY CRUPPED ASYMMETRICAL SPENCER,
MY EARLY INSPIRATIONS HAVE BEEN THE
MOODY, MELANCHOLIC AND DREAMY
CINEMATOGRAPHIC WORKS OF HONG KONG
DIRECTOR WONG KAR-WAI.

ELEGANCE CAN COME IN MANY WAYS. FOR ME, THE PORTRAYAL OF ORGANIZED UNDERGROUND CRIME IN HONG KONG MOVIES
- WHILE IT IS QUESTIONABLE TO ROMANTIZISE MANIFEST, HOW ELEGANCE IS NOT
CONFINED TO A SINGLE DEFINITION BUT FLOWS
THROUGH DIVERSITY IN
MOVEMENT, ATTITUDE, AND EXPRESSION.

MONOCHROMATY, FLORAL ELEMENTS AND CHROME ACCENTS EMBODY THIS ATTITUDE.

18\_\_\_MALE

20 MALE

TRADITIONAL PINSTRIPE

L E F I W I N G C R O P P E D

REVERE Collar

B A C K S I D E
L A C T T H
F L D R A L
P A T T E R N S