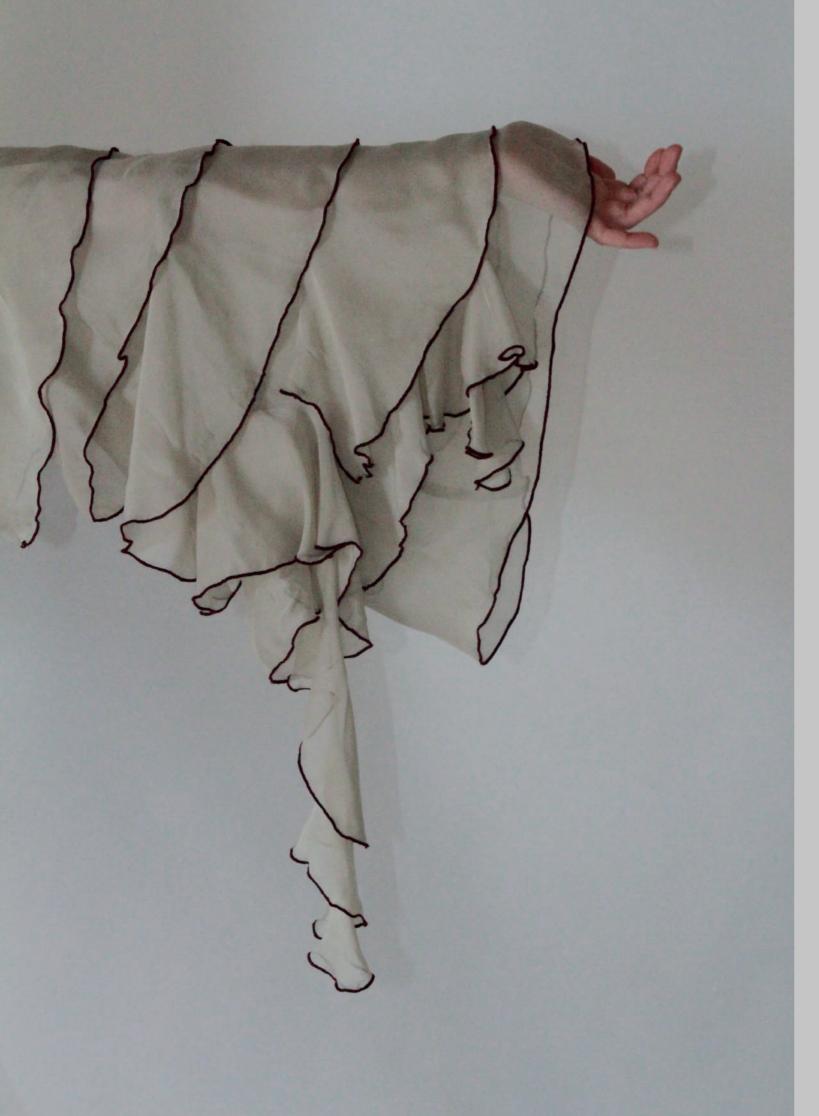

To highlight and celebrate this anniversary, we have introduced elegant touches—flowing chiffon, lace, and pearls—into the collection. Combined with signature b.a.r.e. details such as denim, metal accents, and cut-outs, this fusion creates a dynamic contrast that mirrors the complexity of identity. The result is a bold, unified statement that encourages everyone to embrace their truest selves — **be as bare as you are**.

## **DETAILS**